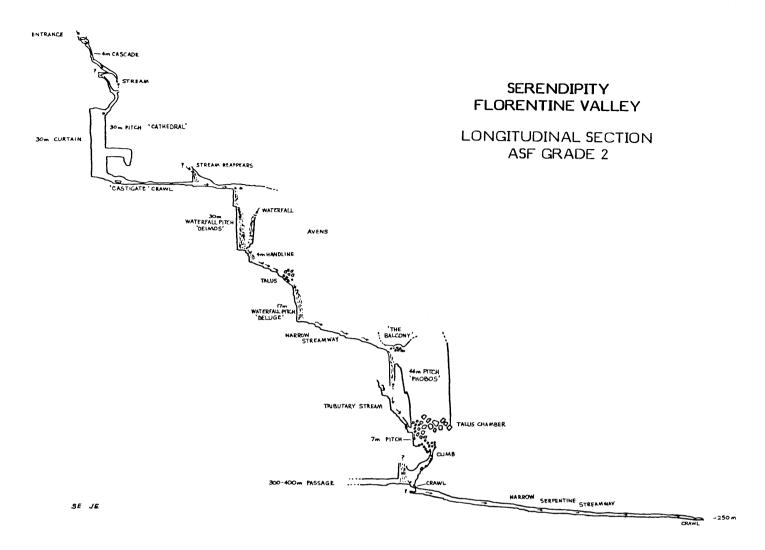

e behind the waterfall. This intersected another passage carrying a small stream but was found to choke off several hundred metres downstream. In the upstream direction the passage was only followed a short distance but no end was in sight. The haul out proved to be a prolonged and exhausting exercise with the last man reaching the surface after 10 hours underground. The long grovel back to the cars in the dark signified the end of a successful and truly memorable trip.

No bolts were placed during the initial exploration of Serendipity. Although their use may facilitate easier rigging of some of the pitches, it is sincerely hoped that no bolts will be used on subsequent trips, in order to preserve the wilderness character of the cave. The estimated length of the cave is 800 plus metres.



# **GUANO**

#### LORD OF THE KITCHEN

#### Sesame Seed Squares

Ingredients: 6 tablespoons honey

2oz peanut butter 4oz powdered milk

2oz shredded coconut (better than

dessicated) 4oz sesame seeds

Heat honey and peanut butter. Methods Add dry milkpowder, coconut and then sesame seeds. Mix

well and pat into square tin. Refrigerate to set.

Cut into squares.

This recipe is easy to make and provides a high energy, high protein snack suitable for cavers, Comments:

bushwalkers and skiers. After they have set, they are robust and do not go runny (although a bit sticky). I tested them (accidentally) by leaving a box of them in a car throughout a 40°C summer day, they were still firm and edible when rescued. They survive refrigerated for some (unknown) weeks or unrefrigerated for several