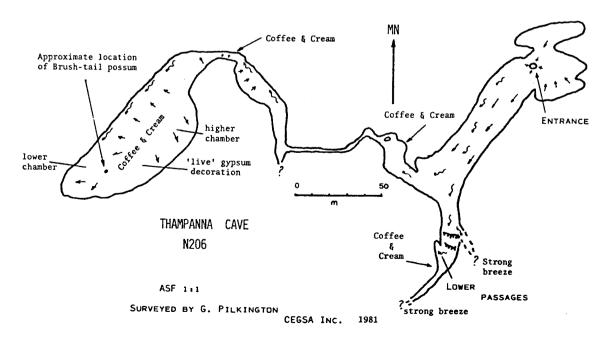

|  |  |  |

#### MAPS CONSULTED

Eucla - H52-14

| Eucla - | SH52-14<br>Edition I-AAS (imp)<br>Series R502<br>I:250 000 | Eucla - | SH52-14<br>Edition 1(metric)<br>1:250 000 |
|---------|------------------------------------------------------------|---------|-------------------------------------------|
|         | compiled 1961<br>published 1963                            |         | compiled 1978 published 1981              |

#### AIR PHOTOGRAPHS CONSULTED

| •       | CAF 4006<br>18-11-1961            | Height 25 000ft. (7620m)<br>Print # 5169, 5170, 5171 |
|---------|-----------------------------------|------------------------------------------------------|
| Eucla - | SH52-14<br>CAE/F 8749<br>9-2-1978 | Run 6<br>Height 4570m<br>Print #117, 118, 119        |



# **Serendipity: A New Florentine Swallet**

#### STEFAN & ROLAN EBERHARD

It was the thrill of underground exploration that prompted some cavers to search the more inaccessible regions of Tasmania's Florentine Valley for virgin potholes. Persistant scrub-bashing was eventually rewarded when in October 1980 Stefan Eberhard located a rather nondescript but nevertheless significant entrance some I 1/2 hours walk from the nearest logging road. It consisted of a moderately-sized stream-sink surrounded by picturesque rainforest, and was named Serendipity in recognition of, "a happy discovery by chance".

Members of four caving groups contributed to the prolonged exploration of Serendipity which culminated in the bottom being reached at an estimated depth of 250m. If this estimate is correct,