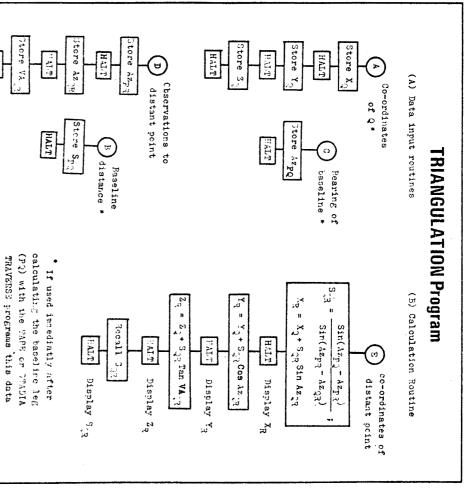

he need for labels (which many smaller calculators don't have anyway) and reduces the amount of data storing and recalling, and therefore the number of memory registers needed. If flags are not available, these can be replaced by an x = 0? test on the contents of a data register, in which an 0 or 1 has earlier been stored. This assumes sufficient program memory; if not, a halt instruction can be used and the branch made manually. Conversion of back-sights, and compass adjustments can be made manually while entering the data.

#### \*\*\*\*\*

ROSIE MURPHY - WHERE ARE YOU?

Wrote you care of The Unicn, Uni. of Qld. in early December. My letter was returned - Address Unknown - end of February, 1977. Could you please advise me of your correct address. Editor ASF.

\* \* \* \* \*















## LONGEST & DEEPEST - 1977

## Compiled by Ross Ellis

| LONG        | EST CAVES                         | State | Metres |
|-------------|-----------------------------------|-------|--------|
| 1.          | EXIT                              | TAS   | 16,000 |
| 2.          | Mullamullang                      | WA    | 10,036 |
| 2.<br>3.    | Lannigans-Onslow                  | NSW   | 6,000  |
| 4.          | Queenslander-Cathedral            | QLD   | 6,000  |
| 5.          | Herberts Pot                      | TAS   | 5,730  |
| 6.          | Corra-Lynn                        | SA    | 5,375  |
|             | -                                 |       | 4,880  |
| 7.          | Johannsons<br>Romlan North Custom | QLD   | • .    |
| 8.          | Eagles Nest System                |