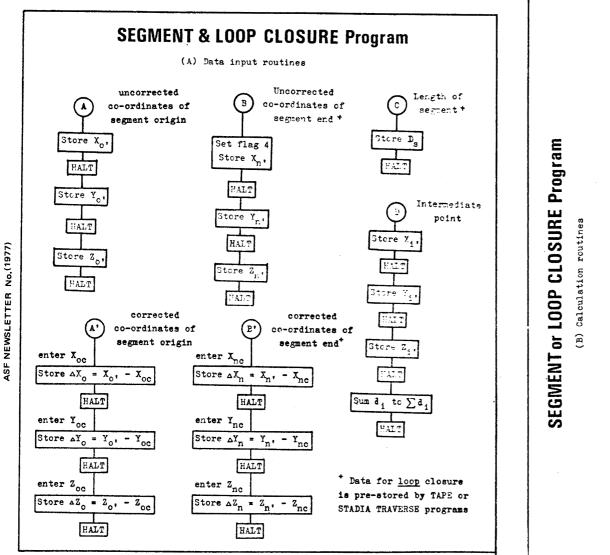

inates the need for labels (which many smaller calculators don't have anyway) and reduces the amount of data storing and recalling, and therefore the number of memory registers needed. If flags are not available, these can be replaced by an x = 0? test on the contents of a data register, in which an 0 or 1 has earlier been stored. This assumes sufficient program memory; if not, a halt instruction can be used and the branch made manually. Conversion of back-sights, and compass adjustments can be made manually while entering the data.

#### \*\*\*\*\*

ROSIE MURPHY - WHERE ARE YOU?

Wrote you care of The Unicn, Uni. of Qld. in early December. My letter was returned - Address Unknown - end of February, 1977. Could you please advise me of your correct address. Editor ASF.

\* \* \* \* \*















## LONGEST & DEEPEST - 1977

## Compiled by Ross Ellis

| LONG        | EST CAVES                         | State | Metres |
|-------------|-----------------------------------|-------|--------|
| 1.          | EXIT                              | TAS   | 16,000 |
| 2.          | Mullamullang                      | WA    | 10,036 |
| 2.<br>3.    | Lannigans-Onslow                  | NSW   | 6,000  |
| 4.          | Queenslander-Cathedral            | QLD   | 6,000  |
| 5.          | Herberts Pot                      | TAS   | 5,730  |
| 6.          | Corra-Lynn                        | SA    | 5,375  |
|             | -                                 |       | 4,880  |
| 7.          | Johannsons<br>Romlan North Custom | QLD   | • .    |
| 8.          | Eagles Nest System