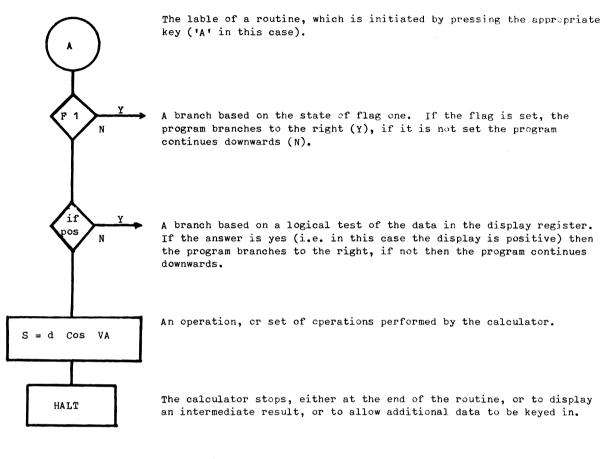

| -                                                                           | D <sub>c</sub>   |

TABLE 1B. Data and program registers used by the NETWORK CLOSURE program

Number of steps used in program: 186 Data Registers used: Normal data registers, R 00 - 19, and unused program registers, R 94 - 99.  $\left\{ \sim \begin{bmatrix} \text{Segment data; D}_{s} \& X_{s} \text{ stored} \\ \text{in split registers. Up to} \\ 26 \text{ segments can be stored.} \end{bmatrix} \right\}$ Unused parentheses 'stack' registers, R 64 -69: R 65, route origin ( $X_0$ ) R 64, segment address (n) R 67,  $\sum \left(\frac{X_r}{D_r}\right)$ R 66,  $\sum \left(\frac{1}{D_r}\right)$  $R 68, \sum_{n}^{r} D_{n} = D_{r}$ R 69,  $\left(X_{o} + \sum_{n=1}^{r} \Delta X_{n}\right) = X_{r}$ 

APPENDIX Cont;



R<sub>15</sub>

Data register number 15.

As much as possible the assignment of data register numbers has been made so that data obtained in one program can be used in other programs without being re-entered, and to allow one program (e.g. TAPE SURVEY) to be temporarily exchanged with another (e.g. TRIANGULATION) and then resumed without data loss. This is only possible if there are a large number of data registers available (see table 1).

#### THE PROGRAMS

The <u>TAPE TRAVERSE</u> program. At the start of a segment (or loop) the co-ordinates of the starting pointare entered into R11, 12 & 13 (key in  $X_0$ , press key E', key in  $Y_c$ , press the RUN key, key in  $Z_c$ , press RUN. See flow diagrams). The compass correction (if any) is entered into R19 via routine D'. For each set of