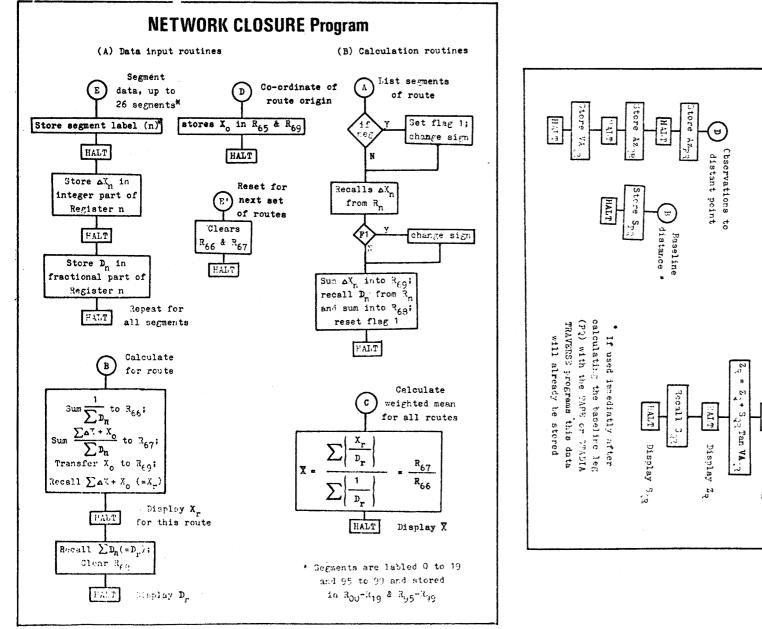

es the need for labels (which many smaller calculators don't have anyway) and reduces the amount of data storing and recalling, and therefore the number of memory registers needed. If flags are not available, these can be replaced by an x = 0? test on the contents of a data register, in which an 0 or 1 has earlier been stored. This assumes sufficient program memory; if not, a halt instruction can be used and the branch made manually. Conversion of back-sights, and compass adjustments can be made manually while entering the data.

#### \*\*\*\*\*

ROSIE MURPHY - WHERE ARE YOU?

Wrote you care of The Unicn, Uni. of Qld. in early December. My letter was returned - Address Unknown - end of February, 1977. Could you please advise me of your correct address. Editor ASF.

\* \* \* \* \*















## LONGEST & DEEPEST - 1977

## Compiled by Ross Ellis

| LONG        | EST CAVES                         | State | Metres |
|-------------|-----------------------------------|-------|--------|
| 1.          | EXIT                              | TAS   | 16,000 |
| 2.          | Mullamullang                      | WA    | 10,036 |
| 2.<br>3.    | Lannigans-Onslow                  | NSW   | 6,000  |
| 4.          | Queenslander-Cathedral            | QLD   | 6,000  |
| 5.          | Herberts Pot                      | TAS   | 5,730  |
| 6.          | Corra-Lynn                        | SA    | 5,375  |
|             | -                                 |       | 4,880  |
| 7.          | Johannsons<br>Romlan North Custom | QLD   | • .    |
| 8.          | Eagles Nest System