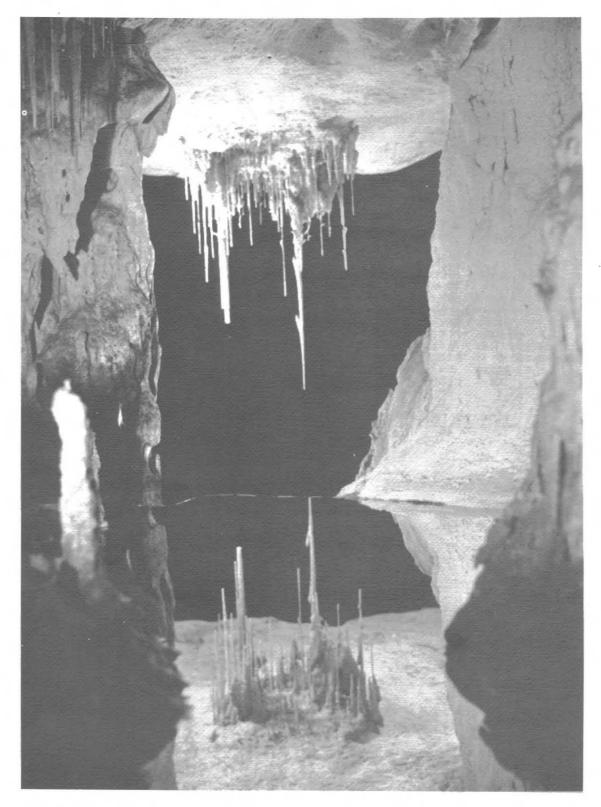

## THE AUSTRALIAN SPELEOLOGICAL QUARTERLY

Photo: 1st Prize B & W, Cavconact: J. Cundy, Alexandra Cave

Registered in Australia for transmission by post as a periodical — Category "B"

AUSTRALIAN SPELEOLOGICAL FEDERATION P.O. Box 388 Broadway N.S.W. 2007