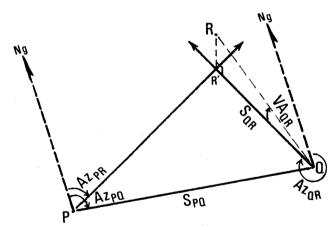

start of the segment to station 'i'

The values;  $\frac{1}{D} \left\{ (X_{0}, -X_{0C}) - (X_{n}, -X_{nC}) \right\}$ , and  $(X_{0}, -X_{0C})$  are constant for any segment and can be stored in the memories at the start of a series of corrections. The value  $\sum_{d_{i}}^{d_{i}} \frac{1}{d_{i}}$  is incremented for each leg progressively through the locp. The value  $(X_{0}, -X_{0C})$  is zero for a simple loop. A flow diagram for the SR 52 program is given in the appendix.

#### Calculations of Triangulations

Triangulation is the proceedure for locating an inaccessible point (e.g. a roof feature) using bearings from the ends of a known baseline (see Fig. 3). The sine rule for solution of triangles is used. In its modified form for use with compass bearings this formula is:

Figure 3.



#### Triangulation of an inacessible point.

P and Q are the two base stations and R is the remote point.

R' is the vertical projection of the point R onto the horizontal plane.

Az<sub>PR</sub> is the bearing of line PR.

 $Az_{PO}$  is the bearing of the baseline PQ.

 $Az_{OR}$  is the bearing of the line QR.

 $VA_{QR}$  is the vertical angle from Q to R.

S<sub>PQ</sub> is the horizontal distance of the base line PQ.

 ${\rm S}_{\mbox{QR}}$  is the horizontal component of line  ${\rm QR}$  .

Ng is the direction of grid north.

and from this the co-ordinates of the distance point R can be found:

This ends the calculations and the points can now be plotted on paper using their co-ordinates. Ellis (1976, Ch. 5) describes the methods of plotting from co-ordinates and this will not be