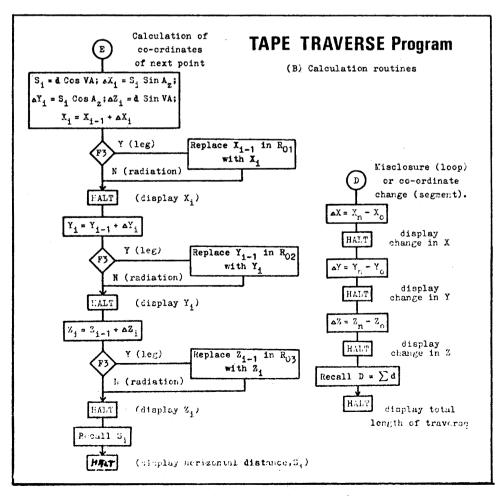

iminates the need for labels (which many smaller calculators don't have anyway) and reduces the amount of data storing and recalling, and therefore the number of memory registers needed. If flags are not available, these can be replaced by an x = 0? test on the contents of a data register, in which an 0 or 1 has earlier been stored. This assumes sufficient program memory; if not, a halt instruction can be used and the branch made manually. Conversion of back-sights, and compass adjustments can be made manually while entering the data.

#### \*\*\*\*\*

ROSIE MURPHY - WHERE ARE YOU?

Wrote you care of The Unicn, Uni. of Qld. in early December. My letter was returned - Address Unknown - end of February, 1977. Could you please advise me of your correct address. Editor ASF.

\* \* \* \* \*















## LONGEST & DEEPEST - 1977

## Compiled by Ross Ellis

| LONG        | EST CAVES                         | State | Metres |
|-------------|-----------------------------------|-------|--------|
| 1.          | EXIT                              | TAS   | 16,000 |
| 2.          | Mullamullang                      | WA    | 10,036 |
| 2.<br>3.    | Lannigans-Onslow                  | NSW   | 6,000  |
| 4.          | Queenslander-Cathedral            | QLD   | 6,000  |
| 5.          | Herberts Pot                      | TAS   | 5,730  |
| 6.          | Corra-Lynn                        | SA    | 5,375  |
|             | -                                 |       | 4,880  |
| 7.          | Johannsons<br>Romlan North Custom | QLD   | • .    |
| 8.          | Eagles Nest System