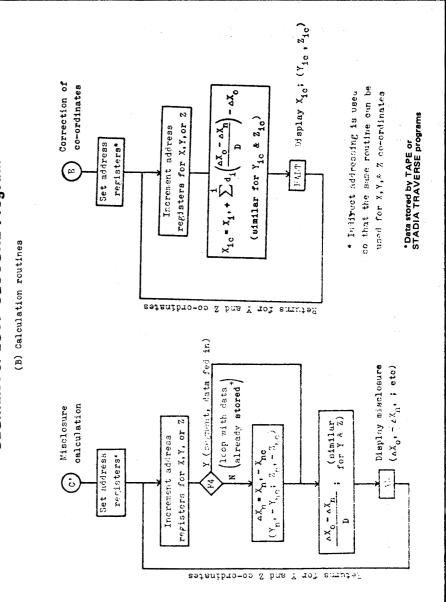

ates the need for labels (which many smaller calculators don't have anyway) and reduces the amount of data storing and recalling, and therefore the number of memory registers needed. If flags are not available, these can be replaced by an x = 0? test on the contents of a data register, in which an 0 or 1 has earlier been stored. This assumes sufficient program memory; if not, a halt instruction can be used and the branch made manually. Conversion of back-sights, and compass adjustments can be made manually while entering the data.

#### \*\*\*\*\*

ROSIE MURPHY - WHERE ARE YOU?

Wrote you care of The Unicn, Uni. of Qld. in early December. My letter was returned - Address Unknown - end of February, 1977. Could you please advise me of your correct address. Editor ASF.

\* \* \* \* \*















## LONGEST & DEEPEST - 1977

## Compiled by Ross Ellis

| LONG        | EST CAVES                         | State | Metres |
|-------------|-----------------------------------|-------|--------|
| 1.          | EXIT                              | TAS   | 16,000 |
| 2.          | Mullamullang                      | WA    | 10,036 |
| 2.<br>3.    | Lannigans-Onslow                  | NSW   | 6,000  |
| 4.          | Queenslander-Cathedral            | QLD   | 6,000  |
| 5.          | Herberts Pot                      | TAS   | 5,730  |
| 6.          | Corra-Lynn                        | SA    | 5,375  |
|             | -                                 |       | 4,880  |
| 7.          | Johannsons<br>Romlan North Custom | QLD   | • .    |
| 8.          | Eagles Nest System