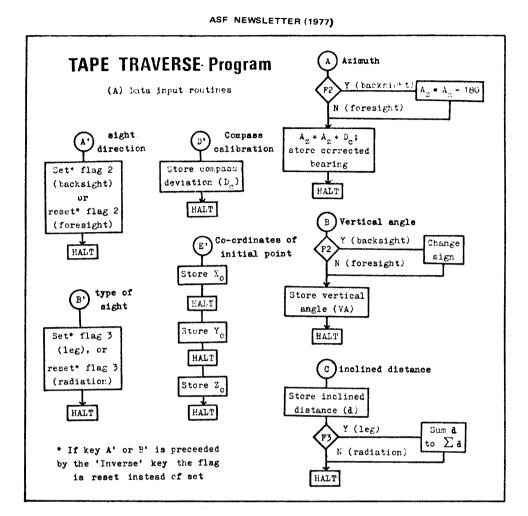

eliminates the need for labels (which many smaller calculators don't have anyway) and reduces the amount of data storing and recalling, and therefore the number of memory registers needed. If flags are not available, these can be replaced by an x = 0? test on the contents of a data register, in which an 0 or 1 has earlier been stored. This assumes sufficient program memory; if not, a halt instruction can be used and the branch made manually. Conversion of back-sights, and compass adjustments can be made manually while entering the data.

#### \*\*\*\*\*

ROSIE MURPHY - WHERE ARE YOU?

Wrote you care of The Unicn, Uni. of Qld. in early December. My letter was returned - Address Unknown - end of February, 1977. Could you please advise me of your correct address. Editor ASF.

\* \* \* \* \*















## LONGEST & DEEPEST - 1977

## Compiled by Ross Ellis

| LONG        | EST CAVES                         | State | Metres |
|-------------|-----------------------------------|-------|--------|
| 1.          | EXIT                              | TAS   | 16,000 |
| 2.          | Mullamullang                      | WA    | 10,036 |
| 2.<br>3.    | Lannigans-Onslow                  | NSW   | 6,000  |
| 4.          | Queenslander-Cathedral            | QLD   | 6,000  |
| 5.          | Herberts Pot                      | TAS   | 5,730  |
| 6.          | Corra-Lynn                        | SA    | 5,375  |
|             | -                                 |       | 4,880  |
| 7.          | Johannsons<br>Romlan North Custom | QLD   | • .    |
| 8.          | Eagles Nest System